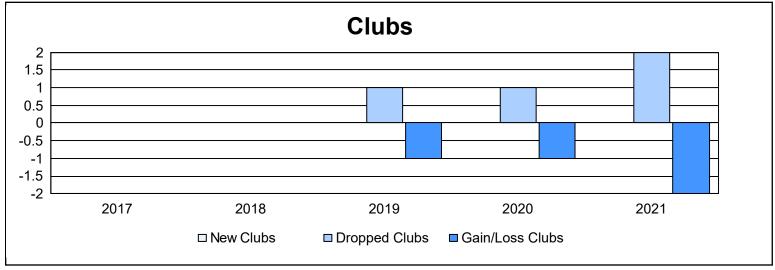

District 13 OH7 As of June 2021 Cumulative

| Year      | New<br>Clubs | Dropped<br>Clubs | Gain/<br>Loss<br>Clubs | New<br>Members | Charter<br>Members | Reinstate<br>Members | Transfer<br>Members | Total<br>Member<br>Added | Total<br>Members<br>Dropped | Gain/<br>Loss<br>Members |
|-----------|--------------|------------------|------------------------|----------------|--------------------|----------------------|---------------------|--------------------------|-----------------------------|--------------------------|
| 2016-2017 | 0            | 0                | 0                      | 122            | 2                  | 2                    | 6                   | 132                      | 155                         | -23                      |
| 2017-2018 | 0            | 0                | 0                      | 99             | 0                  | 2                    | 5                   | 106                      | 123                         | -17                      |
| 2018-2019 | 0            | 1                | -1                     | 83             | 0                  | 14                   | 3                   | 100                      | 146                         | -46                      |
| 2019-2020 | 0            | 1                | -1                     | 62             | 1                  | 21                   | 8                   | 92                       | 130                         | -38                      |
| 2020-2021 | 0            | 2                | -2                     | 52             | 1                  | 4                    | 4                   | 61                       | 192                         | -131                     |
| Average   | 0            | 1                | -1                     | 84             | 1                  | 9                    | 5                   | 98                       | 149                         | -51                      |